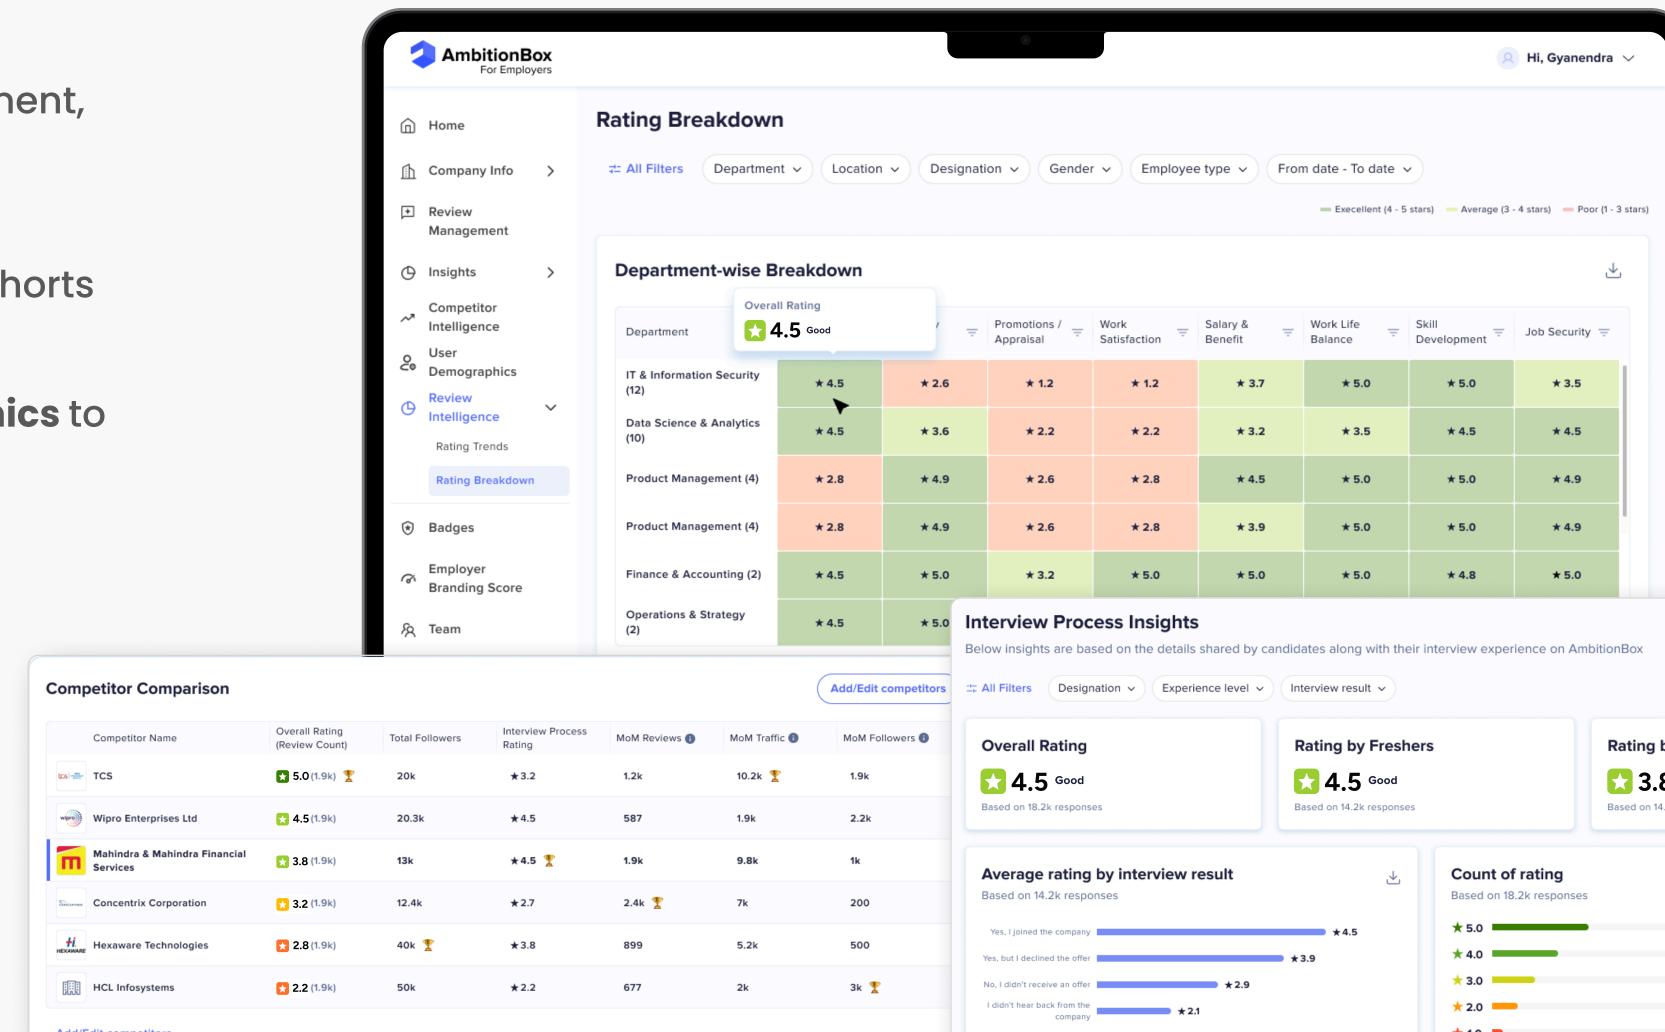

#### Get insights into your culture

- Benchmark against competition
- Ratings trends and breakdown via location, role, etc.
- Traffic analytics and demographics
- Interview insights
- Real time insights and monthly/quarterly reports

# Get insights into your culture

Deep dive into your employee feedback, candidate experience and page insights

- Granular rating analytics at department, designation and location level
- Rating trends analysis by various cohorts
- Traffic insights and user demographics to understand your audience
- Competitive intelligence to understand your competitors better
- Interview process insights to capture candidate's feedback