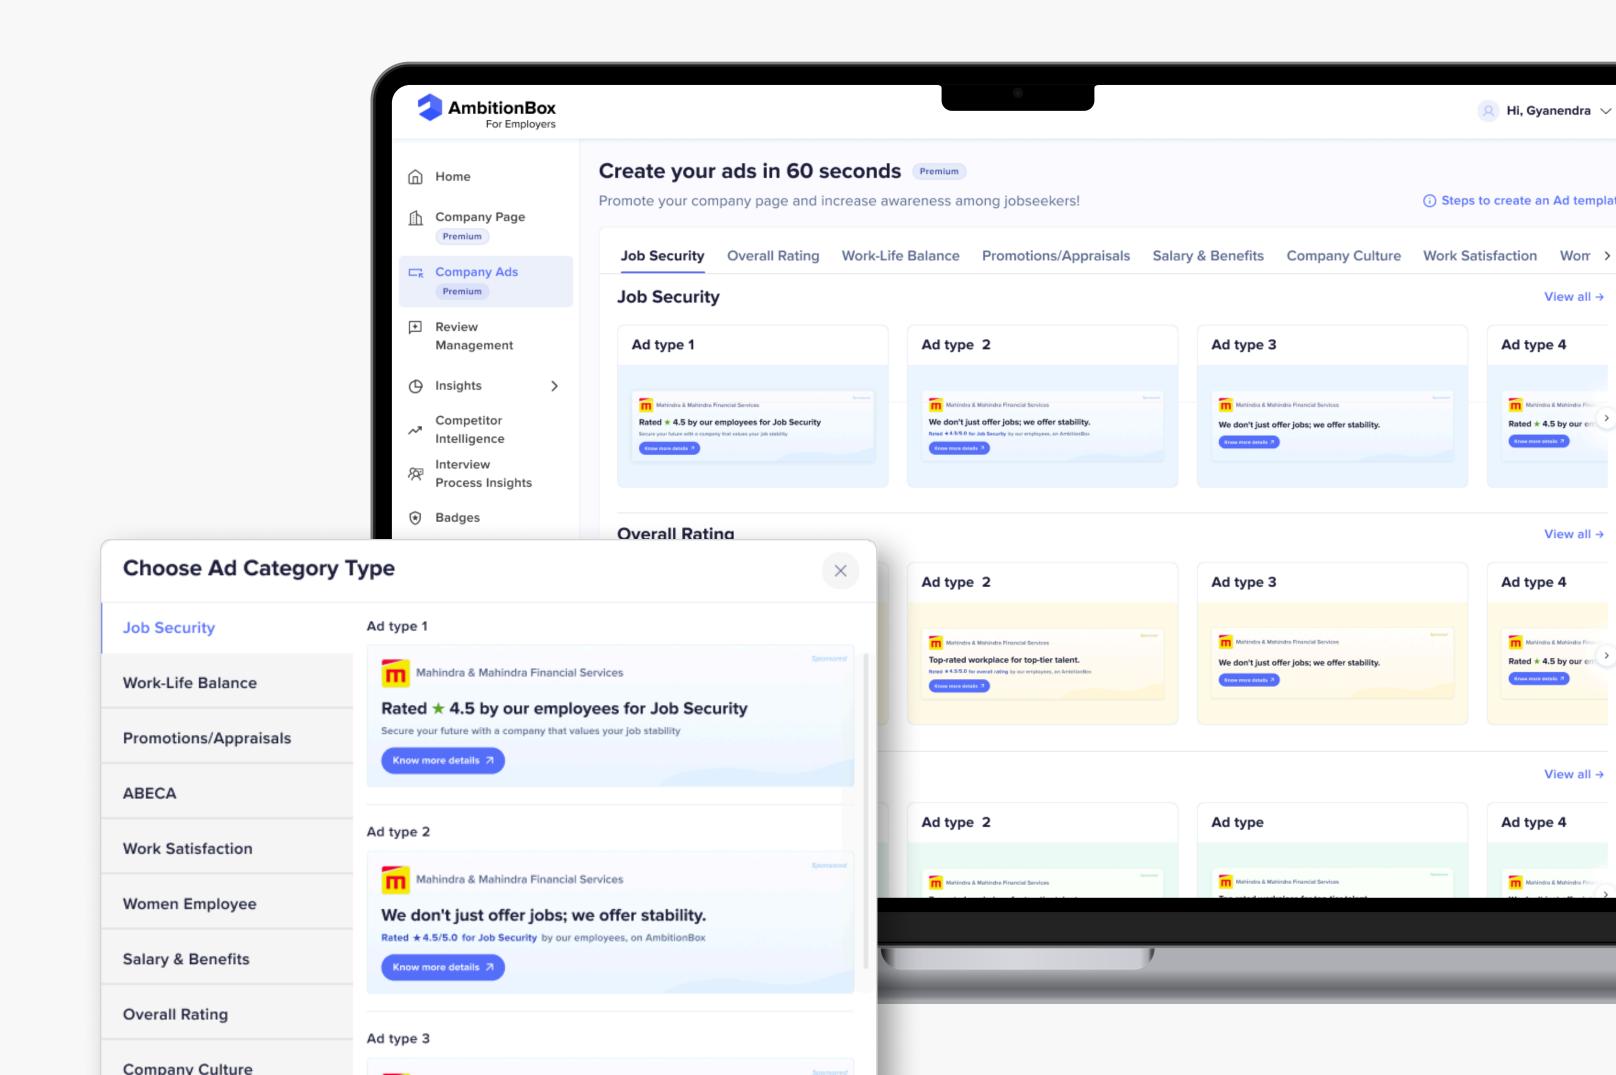

## Promote your brand to reach more jobseekers

- Create ads within 60 seconds using ready to use templates
- Target jobseekers via industry and location

# Promote your brand to reach more jobseekers

Place your employer brand in spotlight by running brand ads

- Promote your employer brand where jobseekers are looking at you
- Ready-to-use ad creatives at your disposal
- Targeted campaigns to deliver your employer brand to the right audience
- Targeting available across 12 industryclusters and locations (metro/nonmetro/Pan-India)