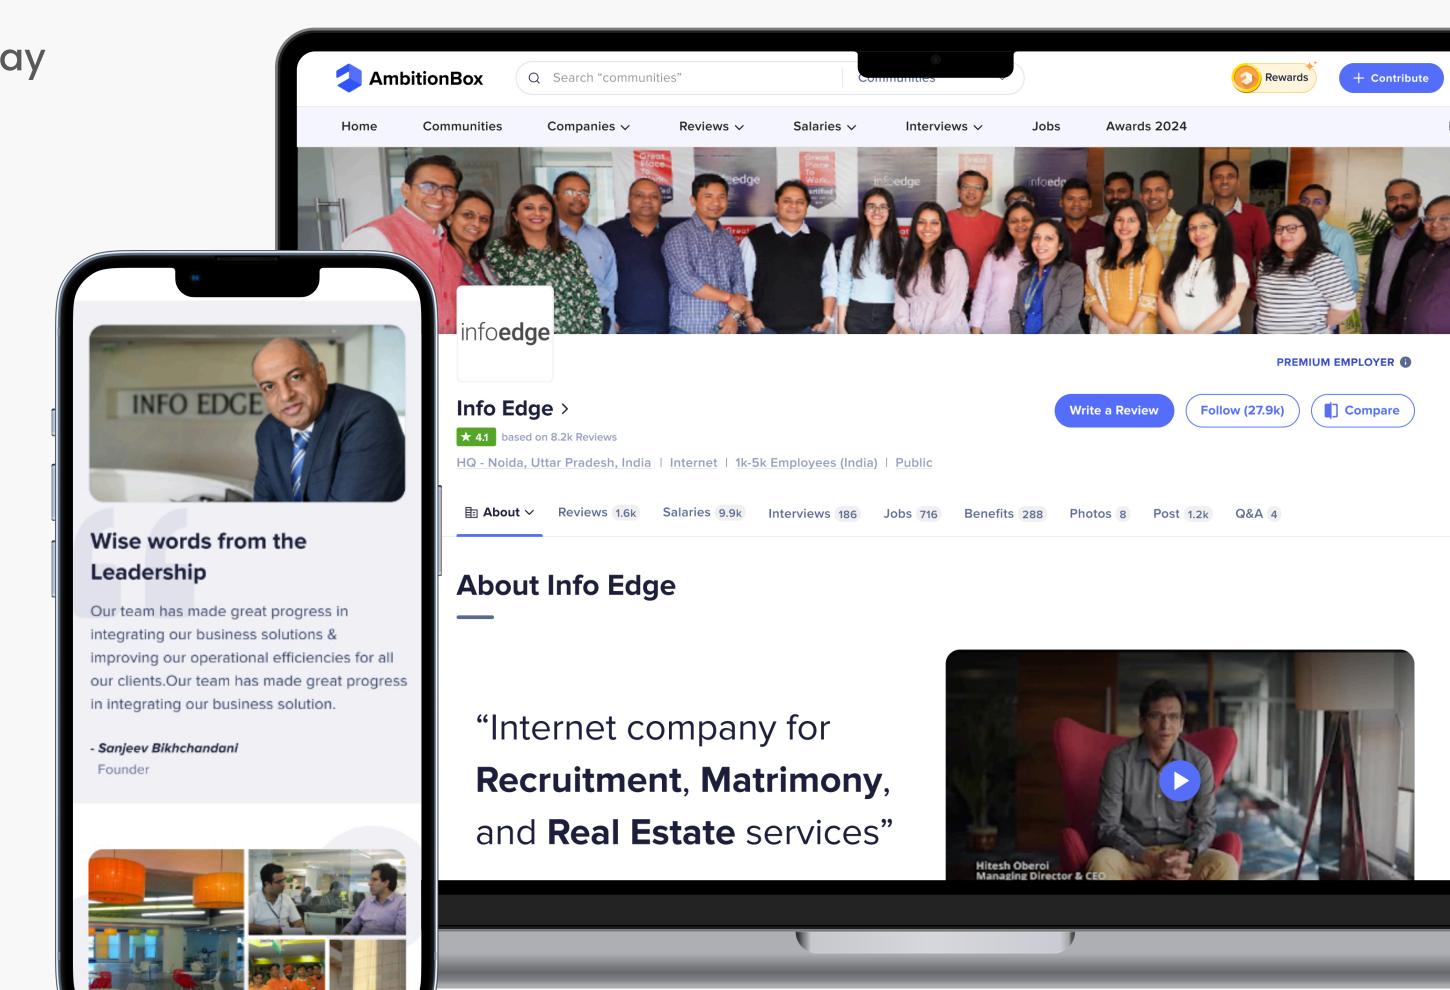

# Showcase your brand to jobseekers

Tell your story to jobseekers the way you want to with Showcase page

- Custom sections to showcase your story your way
- Exclusive multimedia sections to bring your brand to life
- Leadership spotlight to build trust among jobseekers
- Highlight your employee benefits and let jobseekers know that you care
- No competitor branding on Showcase page
- Featured reviews of your choice on Showcase page